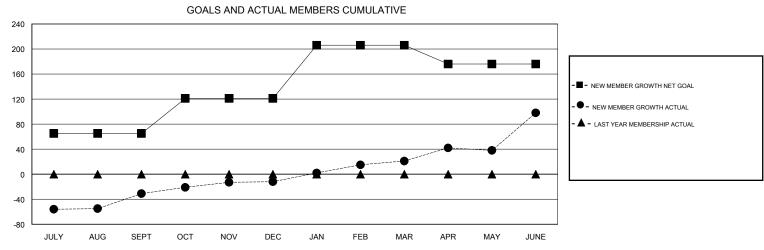

## GOALS AND ACTUAL NEW CLUBS CUMULATIVE CURRENT YEAR GOALS FOR NEW CLUBS 3 CURRENT YEAR ACTUAL NEW CLUBS - LAST YEAR ACTUAL NEW CLUBS 2 JUNE JULY SEPT OCT NOV DEC JAN FEB MAR APR MAY AUG

| DROPPED CLUBS: 3  DROPPED MEMBERS |     | 40 CLUBS OF 49 ADDED 1 OR MORE<br>NEW MEMBERS | GENDER DISTR<br>MALE<br>FEMALE     | 1,438 (71.54%)<br>572 (28.46%) |       |
|-----------------------------------|-----|-----------------------------------------------|------------------------------------|--------------------------------|-------|
| DECEASED                          | 9   | CLICK HERE FOR CUMULATIVE  MEMBERSHIP DATA    | TOTAL FAMILY UNIT MEMBERS          |                                | 1,112 |
| CLUB CANCELLED                    | 54  |                                               | FAMILY MEMBERS PAYING HALF 58 DUES |                                | 507   |
| OTHER                             | 259 |                                               |                                    |                                | 587   |
| TOTAL                             | 322 |                                               |                                    |                                |       |