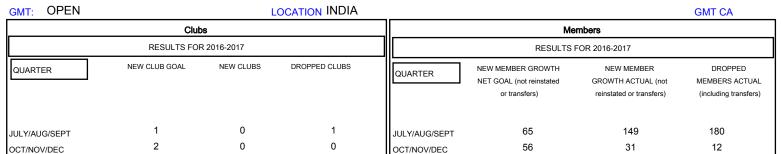

JAN/FEB/MAR

APR/MAY/JUNE

## MONTHLY MEMBERSHIP PROGRESS REPORT

District 320 C

Results as of: 6/30/2017

39

91



JAN/FEB/MAR

APR/MAY/JUNE

85

-30

72

168

0

2

1

## GOALS AND ACTUAL NEW CLUBS CUMULATIVE CURRENT YEAR GOALS FOR NEW CLUBS 3 CURRENT YEAR ACTUAL NEW CLUBS - LAST YEAR ACTUAL NEW CLUBS 2 JUNE JULY SEPT OCT NOV DEC JAN FEB MAR APR MAY AUG



| DROPPED CLUBS: 3  DROPPED MEMBERS |     | 40 CLUBS OF 49 ADDED 1 OR MORE<br>NEW MEMBERS | GENDER DISTR<br>MALE<br>FEMALE     | 1,438 (71.54%)<br>572 (28.46%) |       |
|-----------------------------------|-----|-----------------------------------------------|------------------------------------|--------------------------------|-------|
| DECEASED                          | 9   | CLICK HERE FOR CUMULATIVE  MEMBERSHIP DATA    | TOTAL FAMILY UNIT MEMBERS          |                                | 1,112 |
| CLUB CANCELLED                    | 54  |